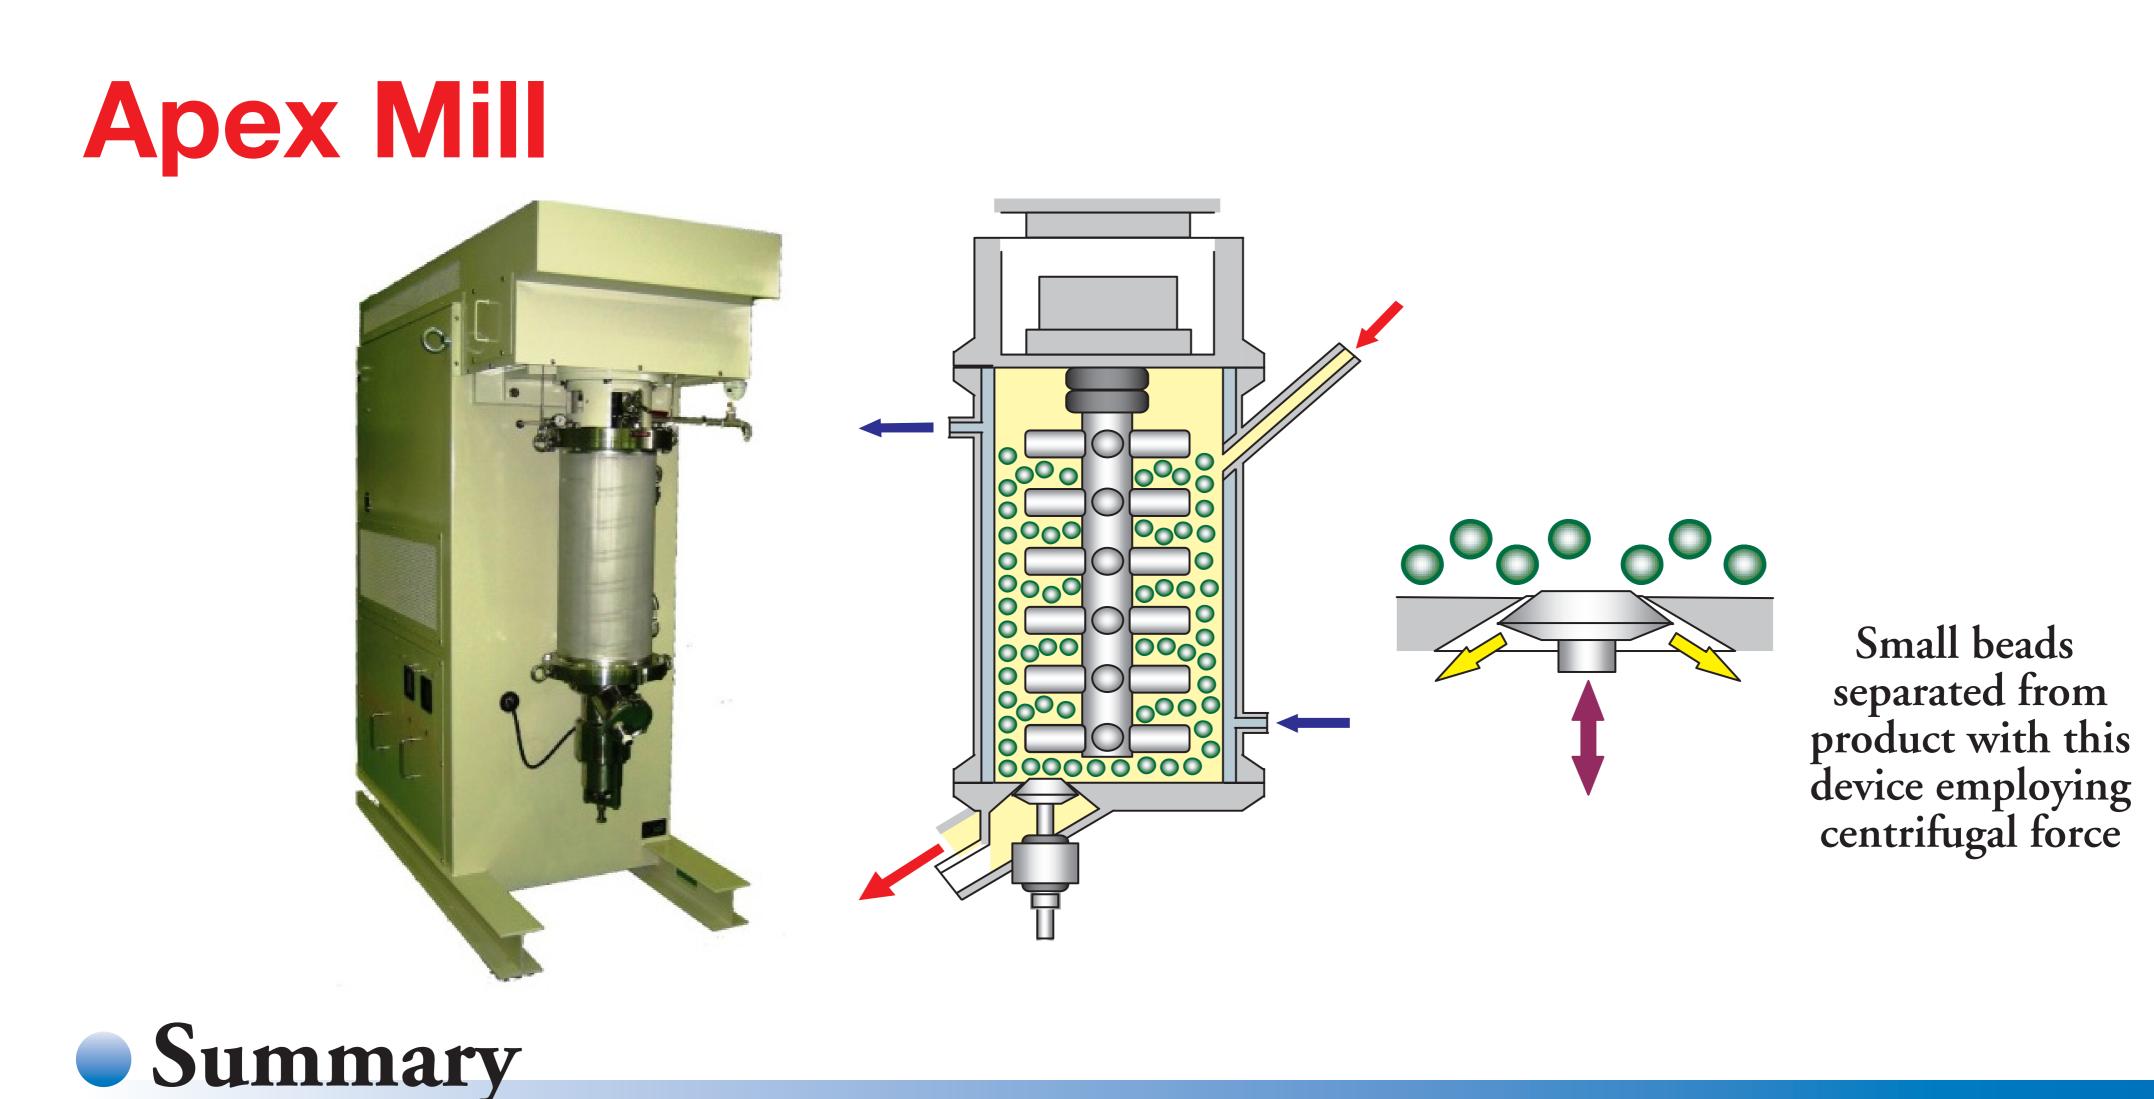

## Fine Grinding Machine

Beads mill without clogging by beads separator setting variable slit

Apex Mill has realized fine grinding and mixing of materials effectively and stably due to developing a variable slit for beads separation.

Available beads size is between 0.5mm-3mm.

Material slurry is fed from upper section of mill, and it fall down with a plug flow inside the mill.

When slurry get to the bottom of the mill, product slurry is discharged through the separation of variable screen.

## **Features**

- Effective fine grinding and mixing
- New beads separation method employing the variable slit.
- No need pre-mixing